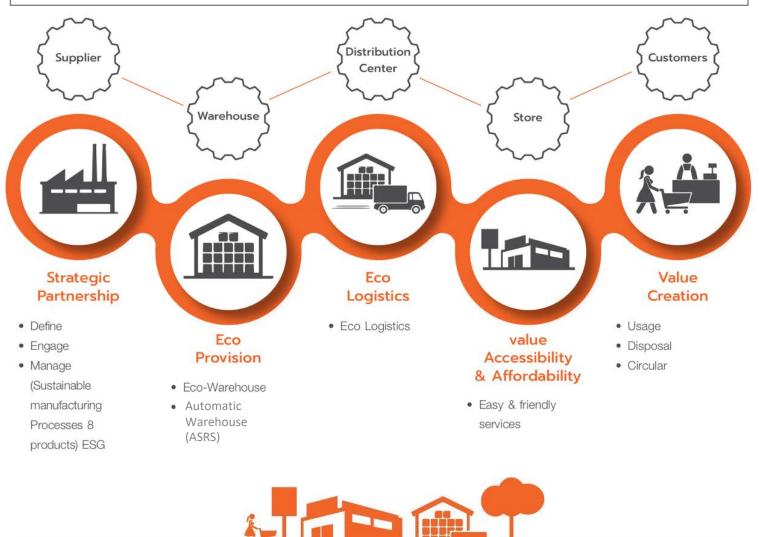

## Sustainability Strategy

Development of Sustainable Innovation and Technology

To support business growth with our Business partnership

Scale up and Enhance Employees' Competency

To support sustainable growth of our business

Promote an Efficient Resource Utilization

With eco-friendly to all stakeholders